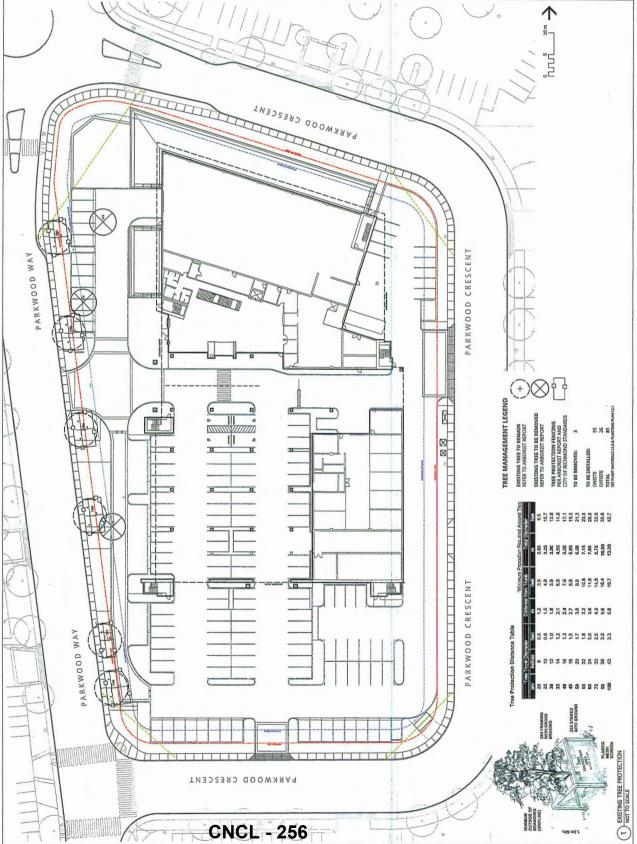

### Tree Retention and Replacement

The applicant has submitted a Certified Arborist's Report; which identifies on-site and off-site tree species, assesses tree structure and condition, and provides recommendations on tree retention and removal relative to the proposed development. The Report assesses 3 bylaw-sized trees on the subject property and 6 street trees on City property.

The City's Tree Preservation Coordinator has reviewed the Arborist's Report and supports the Arborist's findings, with the following comments:

• 3 trees (tag# 577, 576, 575) located on the development to be removed and replaced.

- 6 trees (tag# 1396, 1397, 1398, 1399, 1400, 1401) located on City to be assessed by Parks Arboriculture staff for retention.
- Replacement trees should be specified at 2:1 ratio as per the OCP.

### Tree Replacement

The applicant wishes to remove 3 on-site trees (Trees tag# 577, 576, 575). The 2:1 replacement ratio would require a total of 6 replacement trees. The applicant has agreed to plant a total of 55 trees on site. This is reflected in the accompanying landscape plans (Attachment 2).

### Tree Protection

The applicant has submitted a tree protection plan showing the trees to be retained and the measures taken to protect them during development stage (Attachment 2 Plan L0.1). To ensure that the trees identified for retention are protected at development stage, the applicant is required to complete the following items:

- Prior to final adoption of the rezoning bylaw, submission to the City of a contract with a
  Certified Arborist for the supervision of all works conducted within or in close proximity to
  tree protection zones. The contract must include the scope of work required, the number of
  proposed monitoring inspections at specified stages of construction, any special measures
  required to ensure tree protection, and a provision for the arborist to submit a postconstruction impact assessment to the City for review.
- Prior to demolition of the existing dwelling on the subject site, installation of tree protection
  fencing around all trees to be retained. Tree protection fencing must be installed to City
  standard in accordance with the City's Tree Protection Information Bulletin Tree-03 prior to
  any works being conducted on-site, and remain in place until construction and landscaping
  on-site is completed.

The Zoning Text Amendment Considerations (Attachment 7) include a requirement for the tree protection fencing and for submission of \$12,000 as survival security for the 6 street trees to be retained.