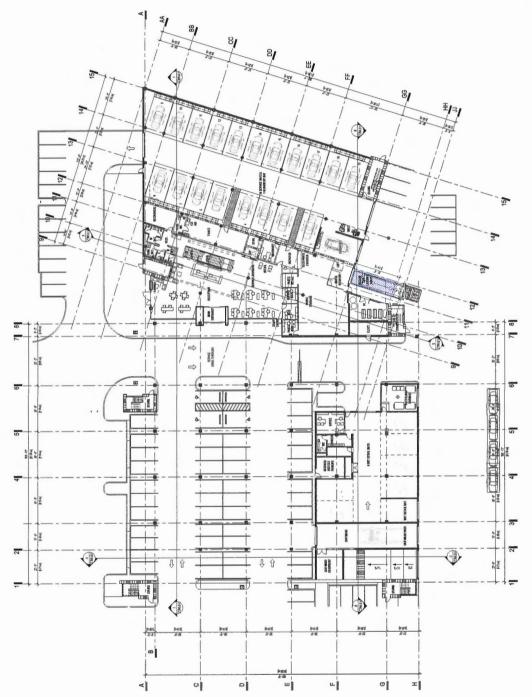

### Built Form and Architectural Character

The proposed building will be three storeys in height. In the northern half of the building, a vehicle service and repair facility will be located on the ground floor. Above that will be a new vehicle showroom and a new vehicle receiving area. Dealership offices, staff facilities and storage areas will be located on the second and third floors. Both stairs and a passenger elevator will provide access between floors in this portion of the building. The roof top over this portion

of the building will contain skylights, screened mechanical power units and an array of solar panels.

The southern half of the building is proposed to contain a three storey parkade with rooftop parking, a wet and dry detailing area and a car wash. The parkade has been designed to be the open on the ground floor and the rooftop parking but enclosed on the second and third floors. Access stairwells will be located at each of the four corners of the parkade.

The structure is proposed to be constructed with cast-in-place concrete and finished in several different colors of acrylic paint providing visual accents to the building.

From the outside, a landscaped berm will extend around the service area almost entirely. Above it will be a curtain wall surrounding three sides of the showroom exposing the display vehicles inside and providing natural daylight for the showroom, offices and employee amenity areas.

### Transportation and Site Access

The site is entirely surrounded by roads (Parkwood Way and Parkwood Crescent). Three access driveways are proposed for the site which is a reduction of one driveway from the former developments on the site. The driveway to the east is intended for service, recycling and delivery access. The driveway to the south will be for customer access. The driveway on the west will be one-way in direction and intended for service drop-off and parking access for customers.

The parkade has been sized to fully address the required 156 employee and customer parking spaces plus accommodate an additional 245 vehicle inventory spaces. The applicant has indicated that this will allow greater inventory to be kept at the site and reduce the need for off-site storage elsewhere in Richmond. Four accessible parking spaces will be located near the facility entrance in a configuration compliant with the accessible parking provisions in the Zoning Bylaw #8500.