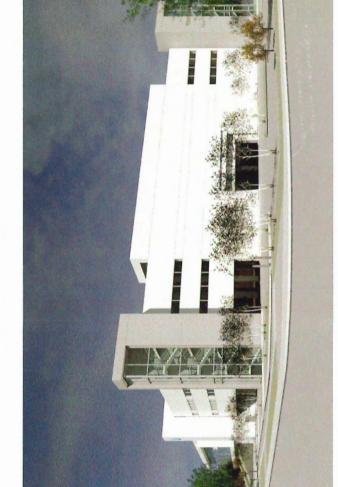

The structure is proposed to be constructed with cast-in-place concrete and finished in several different colors of acrylic paint providing visual accents to the building.

From the outside, a landscaped berm will extend around the service area almost entirely. Above it will be a curtain wall surrounding three sides of the showroom exposing the display vehicles inside and providing natural daylight for the showroom, offices and employee amenity areas.