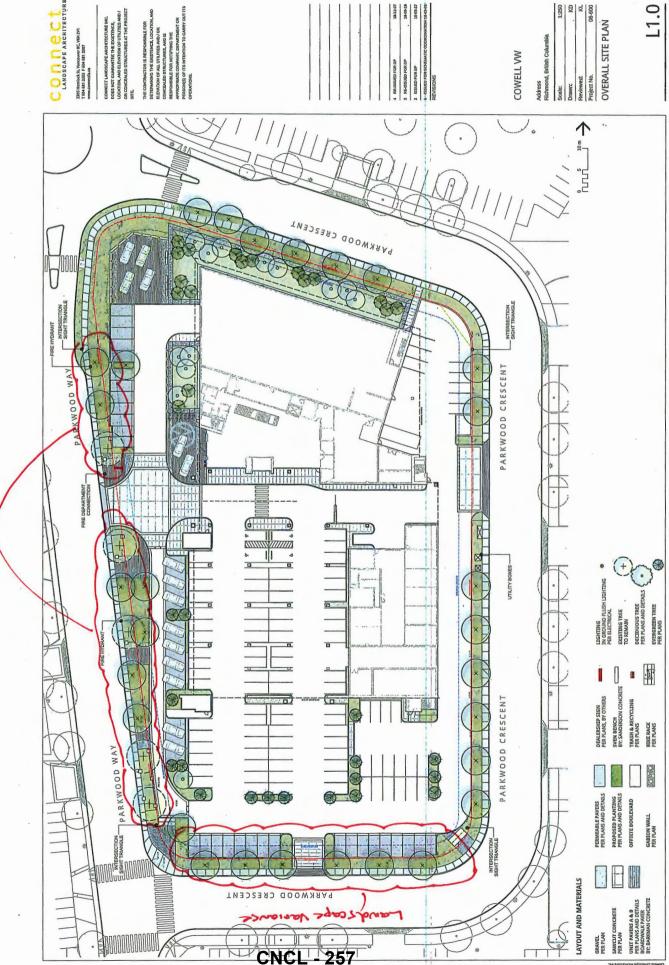

### Transportation and Site Access

The site is entirely surrounded by roads (Parkwood Way and Parkwood Crescent). Three access driveways are proposed for the site which is a reduction of one driveway from the former developments on the site. The driveway to the east is intended for service, recycling and delivery access. The driveway to the south will be for customer access. The driveway on the west will be one-way in direction and intended for service drop-off and parking access for customers.

- 1. A reduction in the number of required loading spaces from 2 medium and 1 large space to 1 large space. Staff have no concerns with the requested variance as it is consistent with operations within the Auto Mall with new vehicle deliveries occurring in the early morning hours or late in the evening as monitored by the Auto Mall Association.
- 2. A reduction in the landscaping requirement from 3.0 m to a minimum of zero metres along portions of the southern and western property boundaries. Staff will review this variance through the Development Permit but do note that this is consistent with other dealerships in the Auto Mall and that the applicant has worked to minimize the extent of the variance and has also created an even wider landscape strip along the north side of the building.

The height variances are cloud outlined in Attachment 2 on plans A11 and A12. The landscaping variances are cloud outlined in Attachment 2 on plan L1.0.

The Richmond Auto Mall Association has submitted a letter (Attachment 5) to the City in support of the proposed development and the identified variances.