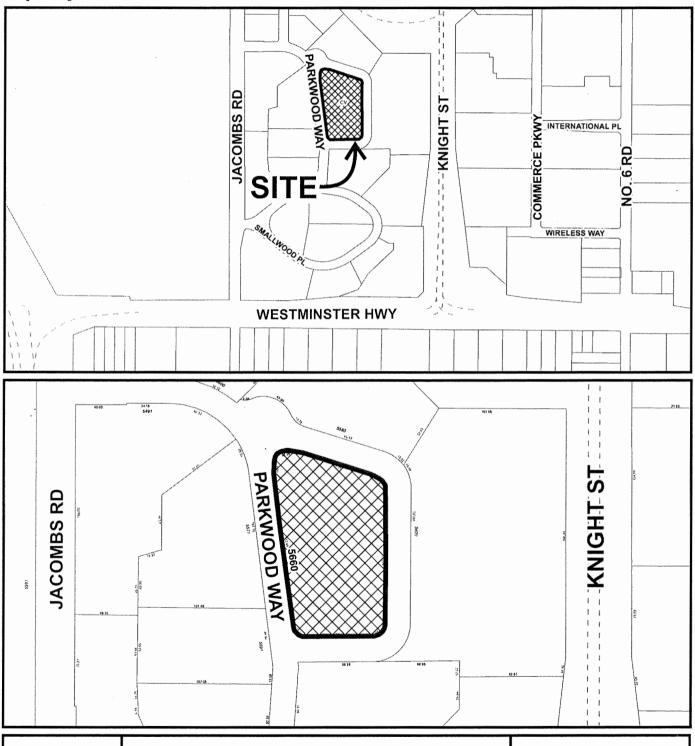

### Origin

Christopher Bozyk Architects Ltd. has applied for permission to amend the "Vehicle Sales (CV)" Zone to increase the maximum floor area ratio from 0.5 to 0.84 at 5660 Parkwood Way (Attachment 1). The applicant's proposal is to construct a new 9,267.65 m<sup>2</sup> (99,756 ft<sup>2</sup>) three-storey commercial vehicle retail facility with roof top parking, a sales floor, a service area, car wash (non-public), employee amenities and car storage (Attachment 2).

The subject property is a 1.105 ha (2.73 ac) parcel located in the East Cambie Planning Area (Attachment 3). The site is currently vacant with the two dealership facilities that previous occupied the site having been removed in mid-2017.

### **Surrounding Development**

Being centrally located within the Richmond Auto Mall, the site is entirely surrounded by automobile dealerships - all of which are on properties similarly zoned "Vehicle Sales (CV)".

Surrounding development is as follows:

- To the North: A 0.93 ha (2.3 acre) lot containing the Richmond Acura dealership (ZT 15-694669 adopted and DP 14-669686 issued July 27, 2015);
- To the South: A 1.0 ha (2.46 acre) lot containing the Richmond Honda dealership (DP 14-677729 issued May 11, 2015);
- To the East: A 2.54 ha (6.28 acre) lot containing the Richmond Audi and the Jaguar Land Rover of Richmond dealerships (ZT 15-694669 adopted and DP 14-676613 issued July 13, 2015), and;
- To the West: A 0.93 ha (2.3 acre) lot containing the Open Road Lexus Richmond dealership (DV 10-529985 issued September 13, 2010) and a 0.63 ha (1.56 acre) lot owned by Mercedes-Benz Richmond.