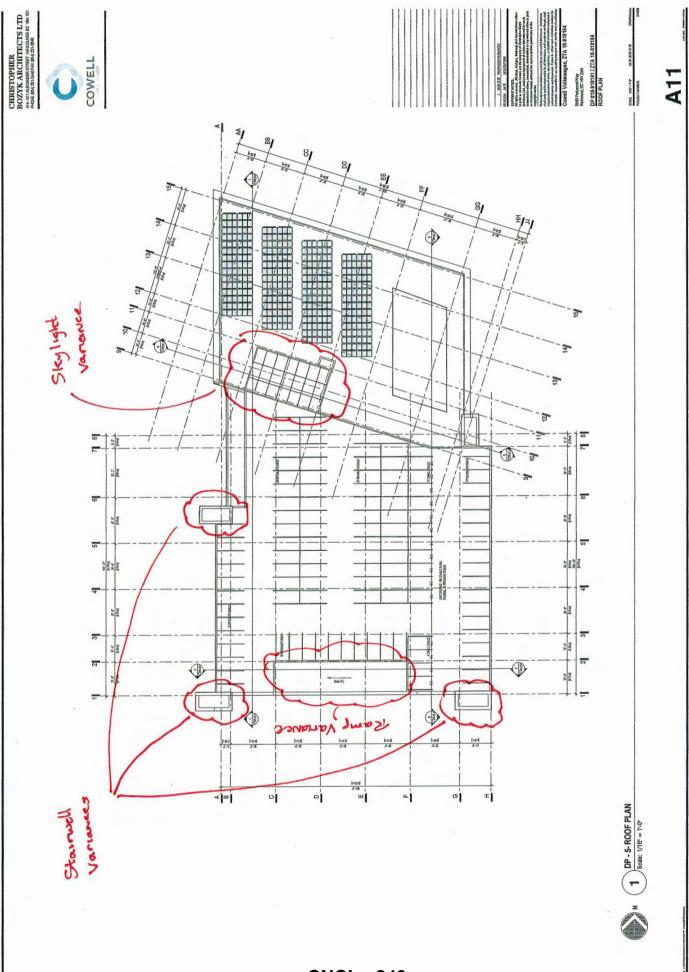

### Variances Requested

Based on the revised concept plans, the applicant will be requesting variances to the provisions of the Richmond Zoning Bylaw 8500 at the Development Permit Application review stage to increase the maximum permitted building height. The table below shows the requested height variances compared to the Bylaw requirements.

| Area Affected                   | Bylaw Requirement | Variance |
|---------------------------------|-------------------|----------|
| Roof Over Ramp                  | 12 m              | 16 m     |
| Three Stairwell Roofs           | 12 m              | 15.54 m  |
| Skylight Roof                   | 12 m              | 15.12 m  |
| Rooftop Parapet & Solar Panels* | 12 m              | 13.72 m  |
| Roof Deck                       | 12 m              | 12.09 m  |

<sup>\*</sup> Note that the exact height of the solar panels has not yet been determined.

Several of the dealerships operating within the Richmond Auto Mall (RAMA) have been working to increase their on-site storage capacity and thereby reduce land holding costs off-site when they look to redevelop their properties and upgrade their facilities. Staff have compiled a table (Attachment 6) that provides a comparison of building heights and densities for seven RAMA auto dealership properties that have redeveloped since 2009 and three dealerships that have submitted applications requesting redevelopment (including this Volkswagen proposal) that are currently under review by the City.

The height variances are cloud outlined in Attachment 2 on plans A11 and A12. The landscaping variances are cloud outlined in Attachment 2 on plan L1.0.

The Richmond Auto Mall Association has submitted a letter (Attachment 5) to the City in support of the proposed development and the identified variances.