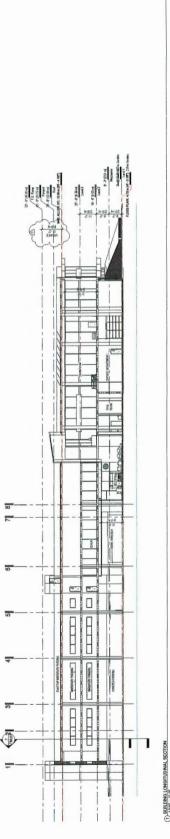

### Built Form and Architectural Character

The proposed building will be three storeys in height. In the northern half of the building, a vehicle service and repair facility will be located on the ground floor. Above that will be a new vehicle showroom and a new vehicle receiving area. Dealership offices, staff facilities and storage areas will be located on the second and third floors. Both stairs and a passenger elevator will provide access between floors in this portion of the building. The roof top over this portion

of the building will contain skylights, screened mechanical power units and an array of solar panels.

The southern half of the building is proposed to contain a three storey parkade with rooftop parking, a wet and dry detailing area and a car wash. The parkade has been designed to be the open on the ground floor and the rooftop parking but enclosed on the second and third floors. Access stairwells will be located at each of the four corners of the parkade.

The structure is proposed to be constructed with cast-in-place concrete and finished in several different colors of acrylic paint providing visual accents to the building.

From the outside, a landscaped berm will extend around the service area almost entirely. Above it will be a curtain wall surrounding three sides of the showroom exposing the display vehicles inside and providing natural daylight for the showroom, offices and employee amenity areas.