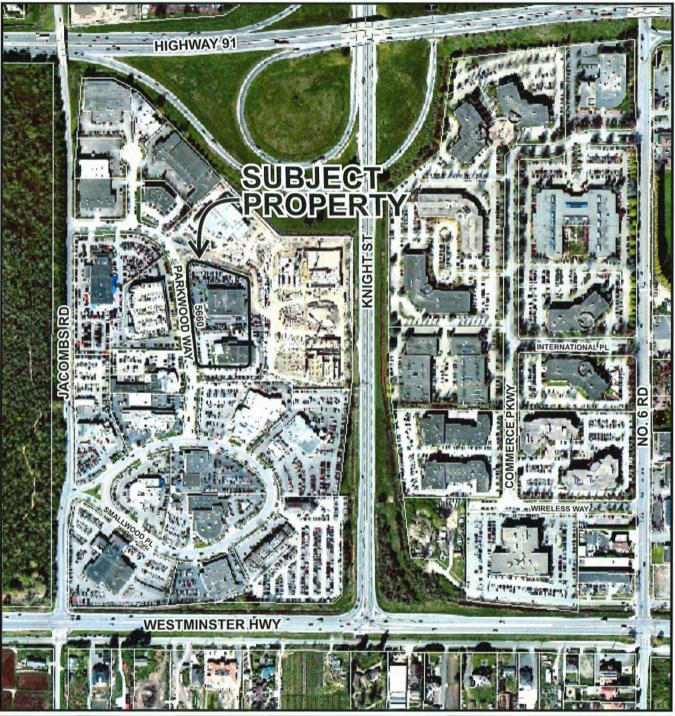

### Origin

Christopher Bozyk Architects Ltd. has applied for permission to amend the "Vehicle Sales (CV)" Zone to increase the maximum floor area ratio from 0.5 to 0.84 at 5660 Parkwood Way (Attachment 1). The applicant's proposal is to construct a new 9,267.65 m<sup>2</sup> (99,756 ft<sup>2</sup>) three-storey commercial vehicle retail facility with roof top parking, a sales floor, a service area, car wash (non-public), employee amenities and car storage (Attachment 2).

The subject property is a 1.105 ha (2.73 ac) parcel located in the East Cambie Planning Area (Attachment 3). The site is currently vacant with the two dealership facilities that previous occupied the site having been removed in mid-2017.

### **Surrounding Development**

Being centrally located within the Richmond Auto Mall, the site is entirely surrounded by automobile dealerships - all of which are on properties similarly zoned "Vehicle Sales (CV)".

Surrounding development is as follows:

- To the North: A 0.93 ha (2.3 acre) lot containing the Richmond Acura dealership (ZT 15-694669 adopted and DP 14-669686 issued July 27, 2015);
- To the South: A 1.0 ha (2.46 acre) lot containing the Richmond Honda dealership (DP 14-677729 issued May 11, 2015);
- To the East: A 2.54 ha (6.28 acre) lot containing the Richmond Audi and the Jaguar Land Rover of Richmond dealerships (ZT 15-694669 adopted and DP 14-676613 issued July 13, 2015), and;
- To the West: A 0.93 ha (2.3 acre) lot containing the Open Road Lexus Richmond dealership (DV 10-529985 issued September 13, 2010) and a 0.63 ha (1.56 acre) lot owned by Mercedes-Benz Richmond.