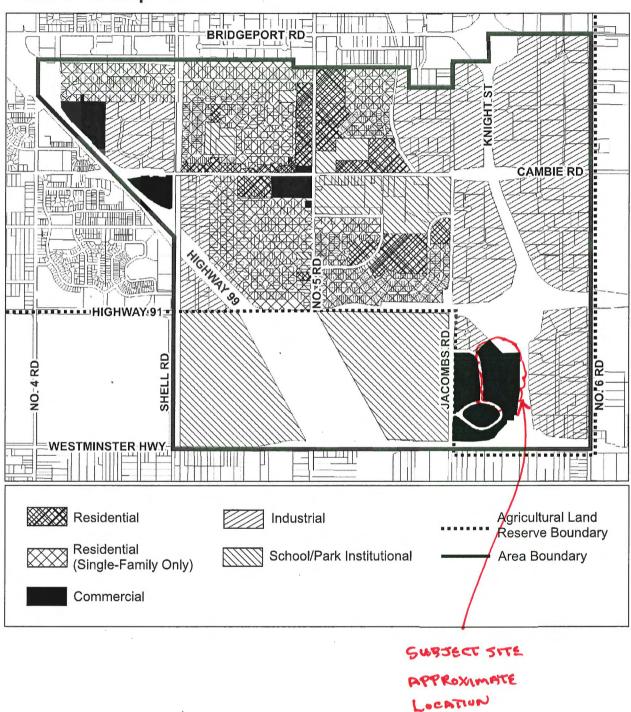

The subject property is a 1.105 ha (2.73 ac) parcel located in the East Cambie Planning Area (Attachment 3). The site is currently vacant with the two dealership facilities that previous occupied the site having been removed in mid-2017.

### Official Community Plan/East Cambie Area Plan

The subject property is designated "Commercial" in both the Official Community Plan (OCP) and the East Cambie Area Plan (Attachment 3). The proposed auto dealership use is consistent with both the OCP and the East Cambie Area Plan land use designations.

# Land Use Map Bylaw 8948 2016/10/24