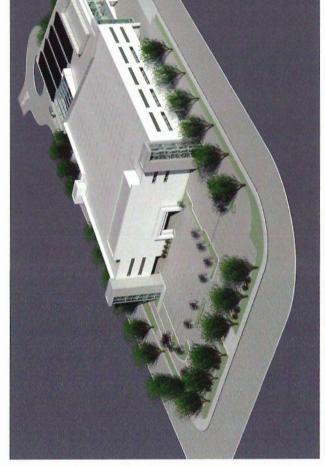

### Built Form and Architectural Character

The proposed building will be three storeys in height. In the northern half of the building, a vehicle service and repair facility will be located on the ground floor. Above that will be a new vehicle showroom and a new vehicle receiving area. Dealership offices, staff facilities and storage areas will be located on the second and third floors. Both stairs and a passenger elevator will provide access between floors in this portion of the building. The roof top over this portion

of the building will contain skylights, screened mechanical power units and an array of solar panels.

The southern half of the building is proposed to contain a three storey parkade with rooftop parking, a wet and dry detailing area and a car wash. The parkade has been designed to be the open on the ground floor and the rooftop parking but enclosed on the second and third floors. Access stairwells will be located at each of the four corners of the parkade.

The structure is proposed to be constructed with cast-in-place concrete and finished in several different colors of acrylic paint providing visual accents to the building.

From the outside, a landscaped berm will extend around the service area almost entirely. Above it will be a curtain wall surrounding three sides of the showroom exposing the display vehicles inside and providing natural daylight for the showroom, offices and employee amenity areas.