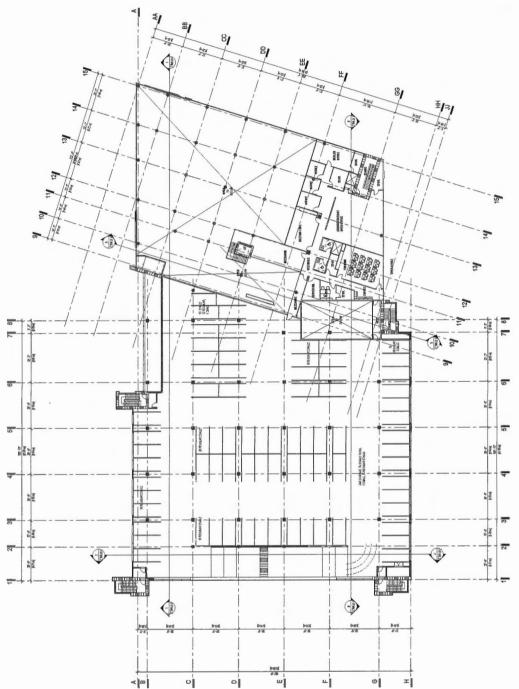

### Built Form and Architectural Character

The proposed building will be three storeys in height. In the northern half of the building, a vehicle service and repair facility will be located on the ground floor. Above that will be a new vehicle showroom and a new vehicle receiving area. Dealership offices, staff facilities and storage areas will be located on the second and third floors. Both stairs and a passenger elevator will provide access between floors in this portion of the building. The roof top over this portion

of the building will contain skylights, screened mechanical power units and an array of solar panels.

The southern half of the building is proposed to contain a three storey parkade with rooftop parking, a wet and dry detailing area and a car wash. The parkade has been designed to be the open on the ground floor and the rooftop parking but enclosed on the second and third floors. Access stairwells will be located at each of the four corners of the parkade.

The structure is proposed to be constructed with cast-in-place concrete and finished in several different colors of acrylic paint providing visual accents to the building.

From the outside, a landscaped berm will extend around the service area almost entirely. Above it will be a curtain wall surrounding three sides of the showroom exposing the display vehicles inside and providing natural daylight for the showroom, offices and employee amenity areas.

### Transportation and Site Access

The site is entirely surrounded by roads (Parkwood Way and Parkwood Crescent). Three access driveways are proposed for the site which is a reduction of one driveway from the former developments on the site. The driveway to the east is intended for service, recycling and delivery access. The driveway to the south will be for customer access. The driveway on the west will be one-way in direction and intended for service drop-off and parking access for customers.

The parkade has been sized to fully address the required 156 employee and customer parking spaces plus accommodate an additional 245 vehicle inventory spaces. The applicant has indicated that this will allow greater inventory to be kept at the site and reduce the need for off-site storage elsewhere in Richmond. Four accessible parking spaces will be located near the facility entrance in a configuration compliant with the accessible parking provisions in the Zoning Bylaw #8500.