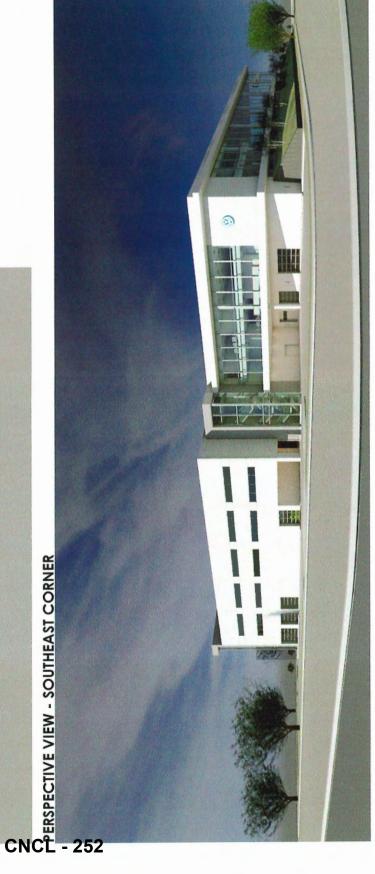

### Built Form and Architectural Character

The proposed building will be three storeys in height. In the northern half of the building, a vehicle service and repair facility will be located on the ground floor. Above that will be a new vehicle showroom and a new vehicle receiving area. Dealership offices, staff facilities and storage areas will be located on the second and third floors. Both stairs and a passenger elevator will provide access between floors in this portion of the building. The roof top over this portion

of the building will contain skylights, screened mechanical power units and an array of solar panels.

The southern half of the building is proposed to contain a three storey parkade with rooftop parking, a wet and dry detailing area and a car wash. The parkade has been designed to be the open on the ground floor and the rooftop parking but enclosed on the second and third floors. Access stairwells will be located at each of the four corners of the parkade.

The structure is proposed to be constructed with cast-in-place concrete and finished in several different colors of acrylic paint providing visual accents to the building.

From the outside, a landscaped berm will extend around the service area almost entirely. Above it will be a curtain wall surrounding three sides of the showroom exposing the display vehicles inside and providing natural daylight for the showroom, offices and employee amenity areas.