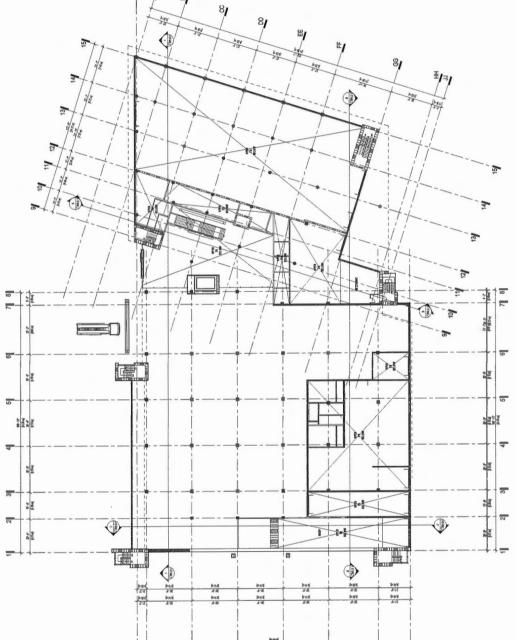

### Built Form and Architectural Character

The proposed building will be three storeys in height. In the northern half of the building, a vehicle service and repair facility will be located on the ground floor. Above that will be a new vehicle showroom and a new vehicle receiving area. Dealership offices, staff facilities and storage areas will be located on the second and third floors. Both stairs and a passenger elevator will provide access between floors in this portion of the building. The roof top over this portion

of the building will contain skylights, screened mechanical power units and an array of solar panels.

The southern half of the building is proposed to contain a three storey parkade with rooftop parking, a wet and dry detailing area and a car wash. The parkade has been designed to be the open on the ground floor and the rooftop parking but enclosed on the second and third floors. Access stairwells will be located at each of the four corners of the parkade.

The structure is proposed to be constructed with cast-in-place concrete and finished in several different colors of acrylic paint providing visual accents to the building.

From the outside, a landscaped berm will extend around the service area almost entirely. Above it will be a curtain wall surrounding three sides of the showroom exposing the display vehicles inside and providing natural daylight for the showroom, offices and employee amenity areas.

### Transportation and Site Access

The site is entirely surrounded by roads (Parkwood Way and Parkwood Crescent). Three access driveways are proposed for the site which is a reduction of one driveway from the former developments on the site. The driveway to the east is intended for service, recycling and delivery access. The driveway to the south will be for customer access. The driveway on the west will be one-way in direction and intended for service drop-off and parking access for customers.

The parkade has been sized to fully address the required 156 employee and customer parking spaces plus accommodate an additional 245 vehicle inventory spaces. The applicant has indicated that this will allow greater inventory to be kept at the site and reduce the need for off-site storage elsewhere in Richmond. Four accessible parking spaces will be located near the facility entrance in a configuration compliant with the accessible parking provisions in the Zoning Bylaw #8500.