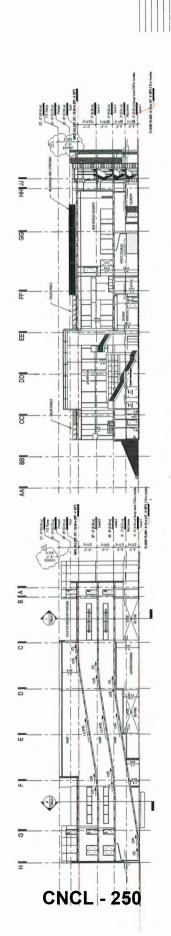

### Built Form and Architectural Character

The proposed building will be three storeys in height. In the northern half of the building, a vehicle service and repair facility will be located on the ground floor. Above that will be a new vehicle showroom and a new vehicle receiving area. Dealership offices, staff facilities and storage areas will be located on the second and third floors. Both stairs and a passenger elevator will provide access between floors in this portion of the building. The roof top over this portion

of the building will contain skylights, screened mechanical power units and an array of solar panels.

The southern half of the building is proposed to contain a three storey parkade with rooftop parking, a wet and dry detailing area and a car wash. The parkade has been designed to be the open on the ground floor and the rooftop parking but enclosed on the second and third floors. Access stairwells will be located at each of the four corners of the parkade.

The structure is proposed to be constructed with cast-in-place concrete and finished in several different colors of acrylic paint providing visual accents to the building.

From the outside, a landscaped berm will extend around the service area almost entirely. Above it will be a curtain wall surrounding three sides of the showroom exposing the display vehicles inside and providing natural daylight for the showroom, offices and employee amenity areas.