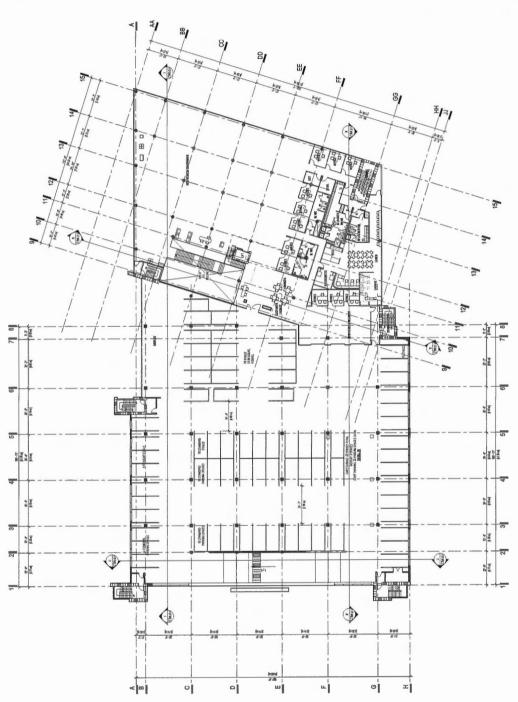

### Built Form and Architectural Character

The proposed building will be three storeys in height. In the northern half of the building, a vehicle service and repair facility will be located on the ground floor. Above that will be a new vehicle showroom and a new vehicle receiving area. Dealership offices, staff facilities and storage areas will be located on the second and third floors. Both stairs and a passenger elevator will provide access between floors in this portion of the building. The roof top over this portion

of the building will contain skylights, screened mechanical power units and an array of solar panels.

The southern half of the building is proposed to contain a three storey parkade with rooftop parking, a wet and dry detailing area and a car wash. The parkade has been designed to be the open on the ground floor and the rooftop parking but enclosed on the second and third floors. Access stairwells will be located at each of the four corners of the parkade.

The structure is proposed to be constructed with cast-in-place concrete and finished in several different colors of acrylic paint providing visual accents to the building.

From the outside, a landscaped berm will extend around the service area almost entirely. Above it will be a curtain wall surrounding three sides of the showroom exposing the display vehicles inside and providing natural daylight for the showroom, offices and employee amenity areas.

### Transportation and Site Access

The site is entirely surrounded by roads (Parkwood Way and Parkwood Crescent). Three access driveways are proposed for the site which is a reduction of one driveway from the former developments on the site. The driveway to the east is intended for service, recycling and delivery access. The driveway to the south will be for customer access. The driveway on the west will be one-way in direction and intended for service drop-off and parking access for customers.

The parkade has been sized to fully address the required 156 employee and customer parking spaces plus accommodate an additional 245 vehicle inventory spaces. The applicant has indicated that this will allow greater inventory to be kept at the site and reduce the need for off-site storage elsewhere in Richmond. Four accessible parking spaces will be located near the facility entrance in a configuration compliant with the accessible parking provisions in the Zoning Bylaw #8500.