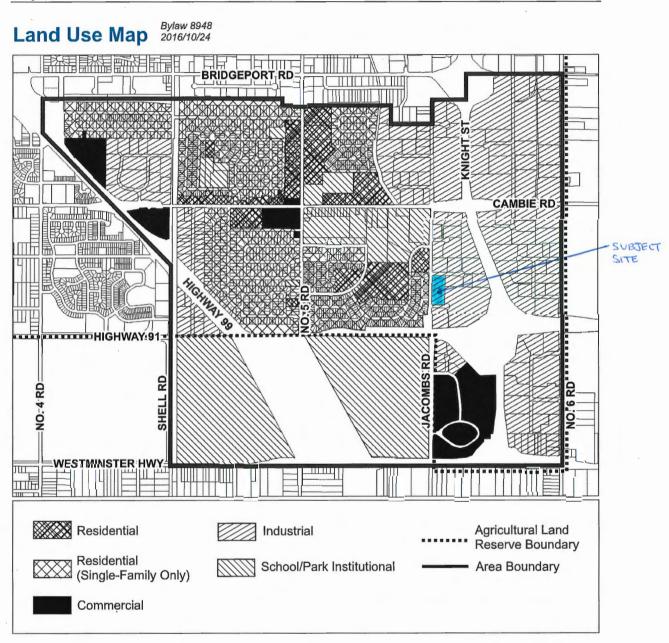

#### Official Community Plan/East Cambie Area Plan

The Official Community Plan (OCP) land use designation for the subject site is "Mixed Employment (MEMP)" and the East Cambie Area Plan designation for the subject site is "Industrial" (Attachment 4). The "Mixed Employment" designation comprises of those areas where the principal uses are residential, commercial, industrial and stand-alone office development, with a limited range of support services. The development proposal is consistent with these designations as it would allow for a food establishment to service employees in the surrounding industrial area.