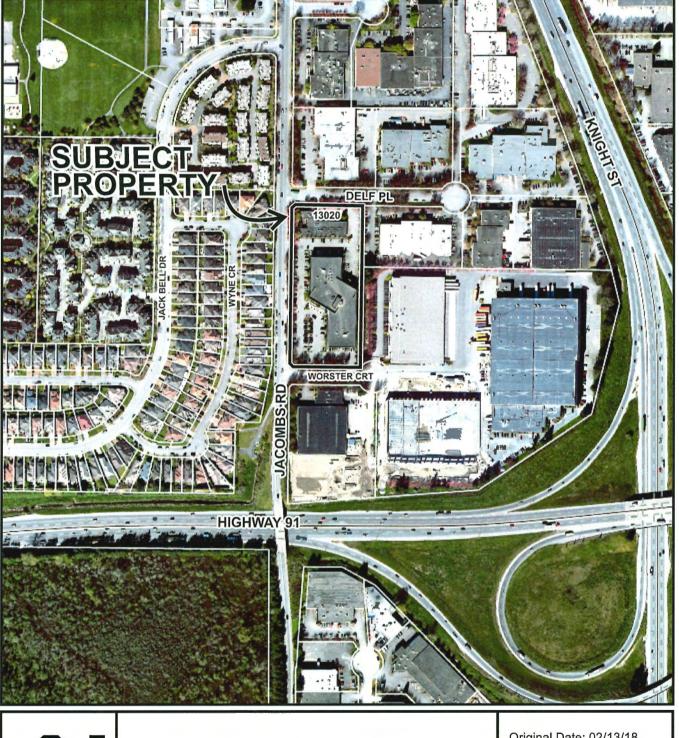

#### Origin

Wensley Architecture Ltd. has applied to the City of Richmond for permission to amend the "Industrial Business Park (IB1)" zone to add "restaurant, drive-through" as a site-specific permitted use, limited to one establishment and a maximum floor area of 300 m<sup>2</sup> (3,229 ft<sup>2</sup>), on the property at 13020 Delf Place. A location map and aerial photograph are provided in Attachment 1. The subject site is currently occupied by an office building in the south portion of the lot, which is to be retained, and a vacant area in the north portion of the lot, where the drive-through restaurant is proposed to be located (Attachment 2). The vacant area was previously occupied by a one storey commercial building of approximately 1,020 m<sup>2</sup> (10,980 ft<sup>2</sup>) in area, which was demolished in 2017.

#### **Surrounding Development**

| To the North: | Across Delf Place, light industrial buildings with surface parking and loading on properties zoned "Industrial Business Park (IB1)".                                                                   |
|---------------|--------------------------------------------------------------------------------------------------------------------------------------------------------------------------------------------------------|
| To the South: | Across Worster Court, light industrial buildings with surface parking and loading on properties zoned "Industrial Business Park (IB1)".                                                                |
| To the East:  | Light industrial buildings with surface parking and loading on properties zoned "Industrial Business Park (IB1)".                                                                                      |
| To the West:  | Across Jacombs Road, single-family dwellings on properties zoned "Single Detached (RS1/B)" with a rear yard interface to the subject site and accessed from the internal road network (Wyne Crescent). |