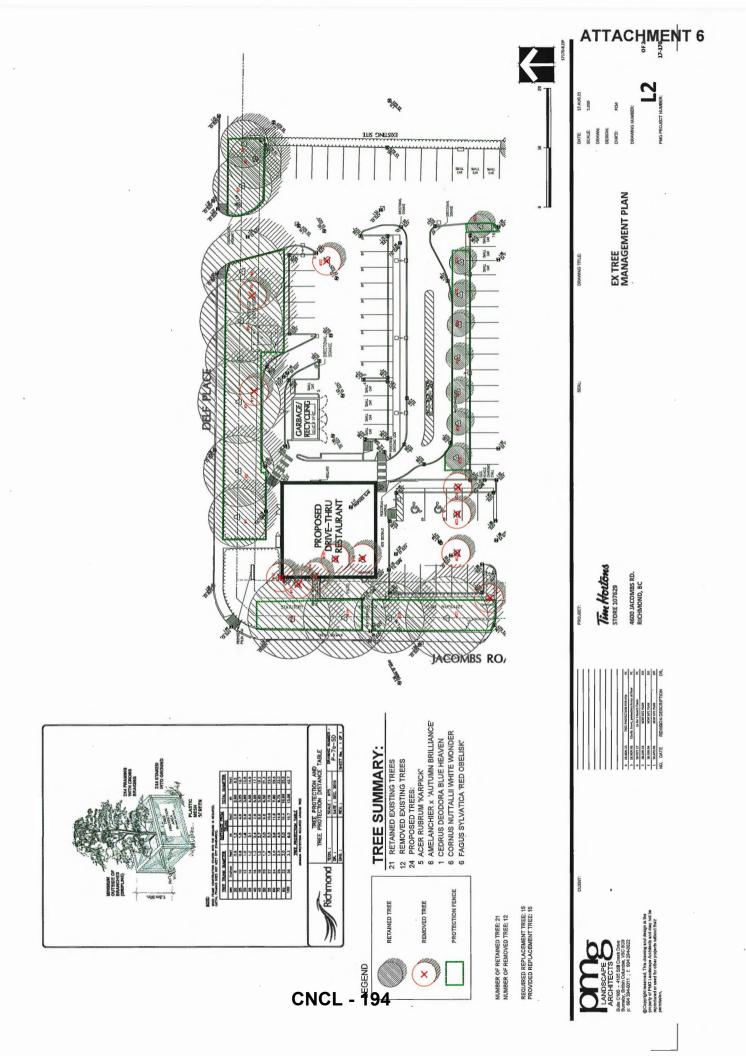

#### Tree Retention and Replacement

The applicant has submitted a Certified Arborist's Report, which identifies tree species, assesses tree structure and condition, and provides recommendations on tree retention and removal relative to the proposed development. The Report assesses 29 trees on the subject property and four trees on City property.

The City's Tree Preservation Coordinator has reviewed the Arborist's Report and Tree Management Plan (Attachment 6), conducted an on-site visual assessment and concurs with the Arborist's recommendations, with the following comments:

- 17 trees on the development site, including nine trees (tag# 1-9) located along the north property line and eight trees (tag# 25-31, 33) located within the existing vehicle parking area, to be retained and protected as per the City's Tree Protection Information Bulletin (TREE-03).
- 3 Beech trees (tag# 22-24) are located within the proposed vehicle parking area and were considered for relocation, however, the applicant's arborist has indicated due to the rooting of the trees, the trees would not survive relocation.
- 4 City trees (tag# 18-21) along Jacombs Road to be retained and protected.
- 9 trees (tag# 10-17 & 32) located on the development site are in conflict with the proposed development.
- Replacement trees should be specified at 2:1 ratio as per the OCP.

### Tree Retention

The proposed Tree Management Plan is provided in Attachment 6, which outlines the protection of 17 on-site trees and 4 City-owned trees. To ensure the protection of these trees, the applicant is required to provide the following, prior to final adoption of the rezoning bylaw:

#### Tree Replacement

The applicant is proposing to remove 12 trees on-site, the OCP replacement ratio of 2:1 requires 24 trees to be planted and maintained on-site. Based on the submitted preliminary Landscape Plan (Attachment 4), the developer is proposing to plant 24 trees. The plan proposes to break up the paved area with landscaped boulevards, which include a combination of trees, flowering shrubs and grass.