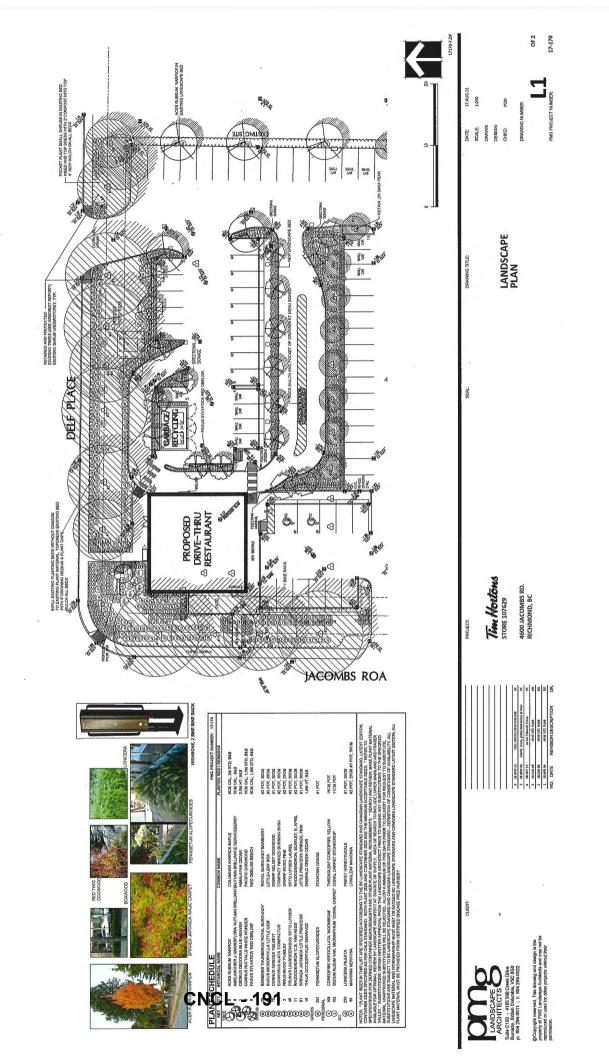

#### Tree Retention and Replacement

The applicant has submitted a Certified Arborist's Report, which identifies tree species, assesses tree structure and condition, and provides recommendations on tree retention and removal relative to the proposed development. The Report assesses 29 trees on the subject property and four trees on City property.

The City's Tree Preservation Coordinator has reviewed the Arborist's Report and Tree Management Plan (Attachment 6), conducted an on-site visual assessment and concurs with the Arborist's recommendations, with the following comments:

- 17 trees on the development site, including nine trees (tag# 1-9) located along the north property line and eight trees (tag# 25-31, 33) located within the existing vehicle parking area, to be retained and protected as per the City's Tree Protection Information Bulletin (TREE-03).
- 3 Beech trees (tag# 22-24) are located within the proposed vehicle parking area and were considered for relocation, however, the applicant's arborist has indicated due to the rooting of the trees, the trees would not survive relocation.
- 4 City trees (tag# 18-21) along Jacombs Road to be retained and protected.
- 9 trees (tag# 10-17 & 32) located on the development site are in conflict with the proposed development.
- Replacement trees should be specified at 2:1 ratio as per the OCP.

### Tree Retention

The proposed Tree Management Plan is provided in Attachment 6, which outlines the protection of 17 on-site trees and 4 City-owned trees. To ensure the protection of these trees, the applicant is required to provide the following, prior to final adoption of the rezoning bylaw:

#### Tree Replacement

The applicant is proposing to remove 12 trees on-site, the OCP replacement ratio of 2:1 requires 24 trees to be planted and maintained on-site. Based on the submitted preliminary Landscape Plan (Attachment 4), the developer is proposing to plant 24 trees. The plan proposes to break up the paved area with landscaped boulevards, which include a combination of trees, flowering shrubs and grass.