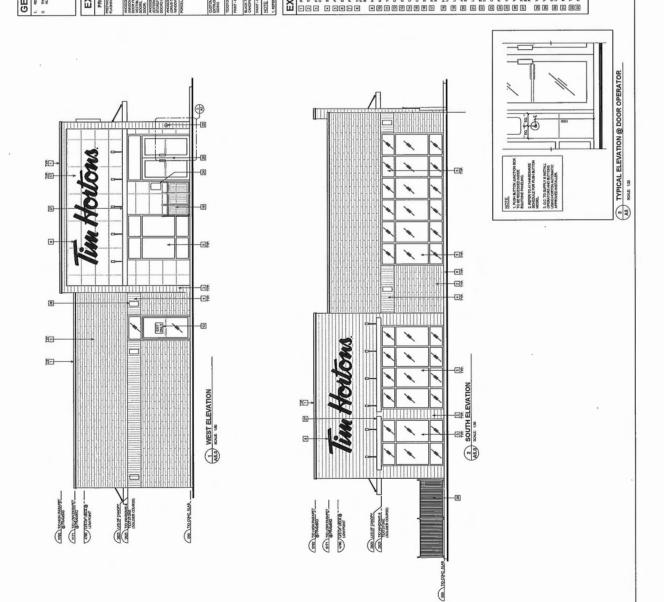

#### Site Planning

The proposed development involves the construction of a single-unit one-storey building of approximately  $250.8 \text{ m}^2 (2,700 \text{ ft}^2)$  in area to accommodate one drive-through restaurant establishment. The building is proposed to be located at the northwest corner of the site, along the street frontages of Jacombs Road and Delf Place.

- Compliance with Development Permit Guidelines for commercial developments in the OCP, including review of pedestrian circulation, landscape and surface treatments, and Crime Prevention Through Environmental Design (CPTED) principals.
- Refinement of the proposed building form and architectural features to achieve sufficient variety in design and create an interesting streetscape along Jacombs Road and Delf Place.
- Review of sustainability measures and energy efficiency features to be incorporated into the development.
- Adequate screening of external HVAC units exposed to views from the street.
- Review of the size and species of on-site replacement trees to ensure bylaw compliance and to achieve an acceptable mix of conifer and deciduous trees on-site.