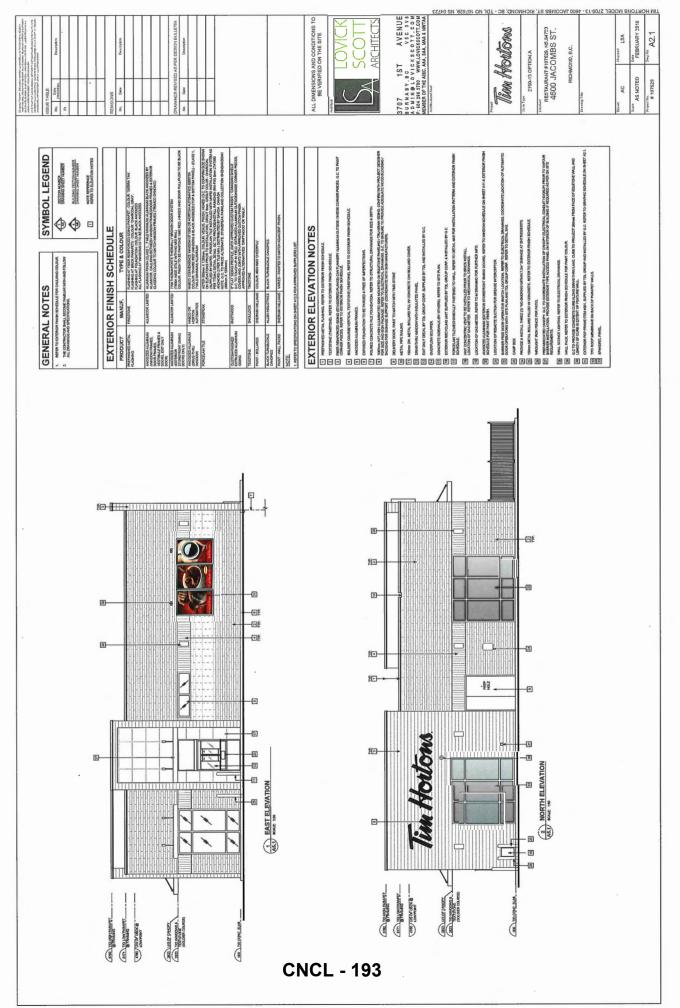

#### Site Planning

The proposed development involves the construction of a single-unit one-storey building of approximately  $250.8 \text{ m}^2 (2,700 \text{ ft}^2)$  in area to accommodate one drive-through restaurant establishment. The building is proposed to be located at the northwest corner of the site, along the street frontages of Jacombs Road and Delf Place.

Required off-street parking, drive-aisle circulation, vehicle access and queuing are accommodated on-site behind the building. Vehicle and bicycle parking is provided consistent with Zoning Bylaw requirements. Pedestrian access is proposed to be provided from both street frontages and internally from the vehicle parking area, including designated crosswalks and signage across the vehicle queuing area.

Landscaping along the street frontages has been provided as per Zoning Bylaw 8500 requirements, including required setbacks. Staff have worked with the applicant to maximize tree retention and planting and landscaping on-site, and minimize impervious surfaces. The preliminary site plan, elevations and landscape plan are provided in Attachment 5.

A Development Permit application is required to be processed to a satisfactory level, prior to final adoption of the rezoning bylaw. Further refinements to architectural, landscape and urban design will be completed as part of the Development Permit application review process.