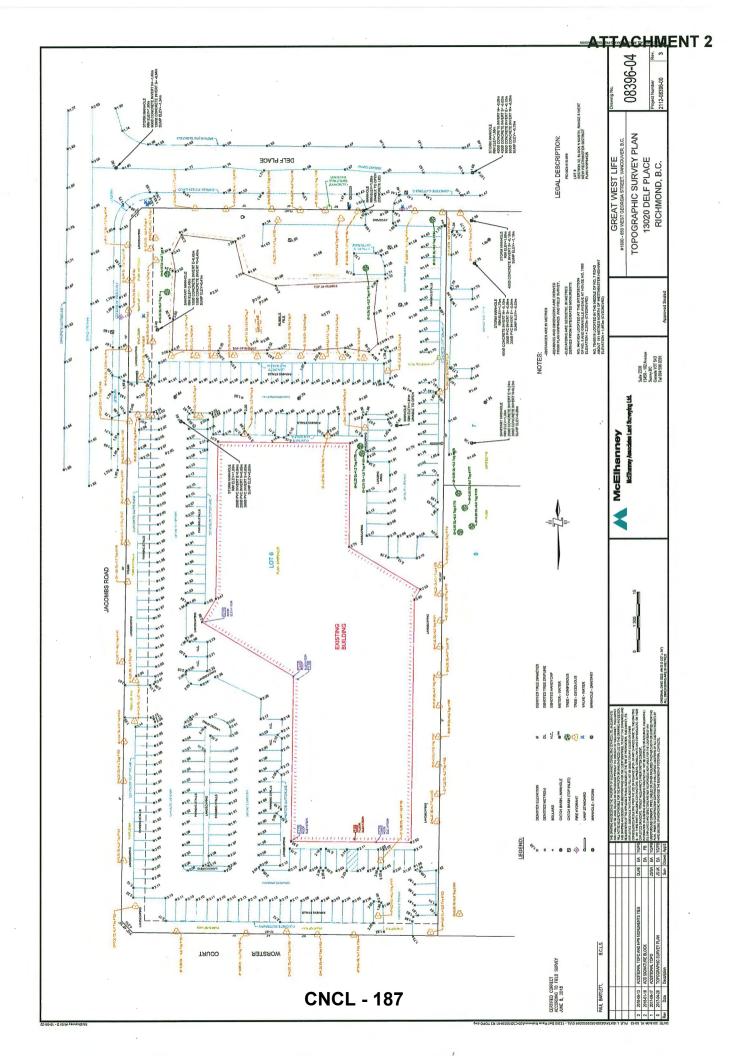

#### Origin

Wensley Architecture Ltd. has applied to the City of Richmond for permission to amend the "Industrial Business Park (IB1)" zone to add "restaurant, drive-through" as a site-specific permitted use, limited to one establishment and a maximum floor area of 300 m<sup>2</sup> (3,229 ft<sup>2</sup>), on the property at 13020 Delf Place. A location map and aerial photograph are provided in Attachment 1. The subject site is currently occupied by an office building in the south portion of the lot, which is to be retained, and a vacant area in the north portion of the lot, where the drive-through restaurant is proposed to be located (Attachment 2). The vacant area was previously occupied by a one storey commercial building of approximately 1,020 m<sup>2</sup> (10,980 ft<sup>2</sup>) in area, which was demolished in 2017.

#### Existing Legal Encumbrances

There is an existing Statutory Right-of-Way (SRW) (Plan 64429) registered on Title for water and sanitary services located along the west property line (6.0 m wide) and south property line (3.0 m wide). The SRWs will not be impacted by the proposed development and the developer is aware that encroachment into the SRWs is not permitted.

#### Transportation and Site Access

Vehicular access to the subject site is to be provided via the existing driveway crossings on Jacombs Road and Delf Place. The existing Delf Place driveway is located on the eastern portion of the subject site, more than 50 m from the intersection of Jacombs Road and Delf Place.