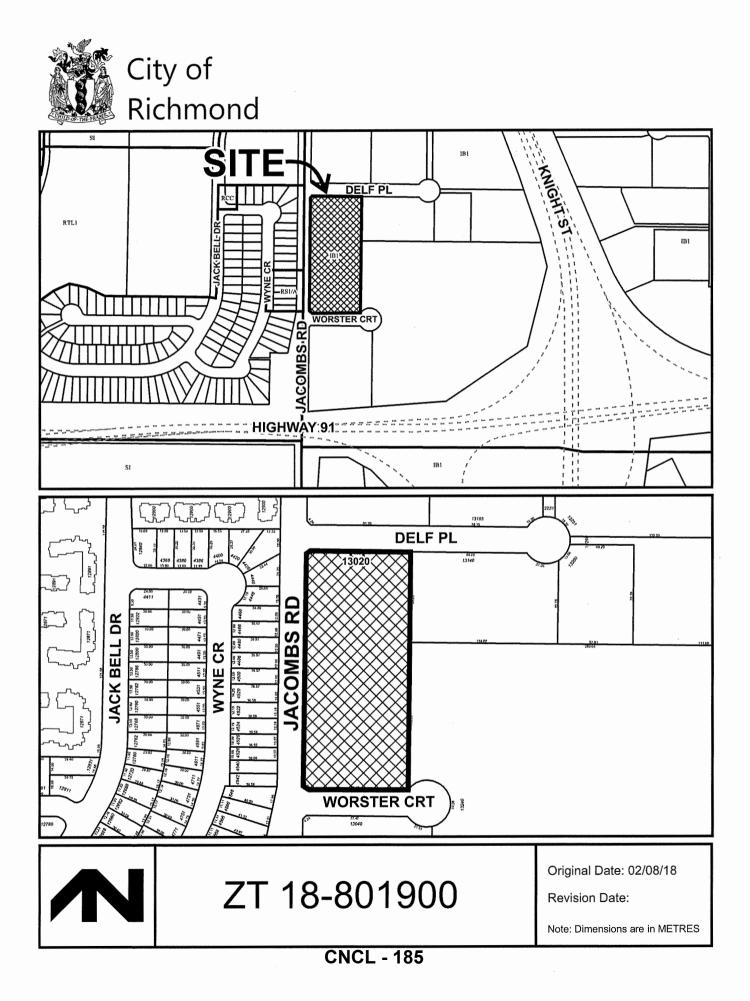

#### Origin

Wensley Architecture Ltd. has applied to the City of Richmond for permission to amend the "Industrial Business Park (IB1)" zone to add "restaurant, drive-through" as a site-specific permitted use, limited to one establishment and a maximum floor area of 300 m<sup>2</sup> (3,229 ft<sup>2</sup>), on the property at 13020 Delf Place. A location map and aerial photograph are provided in Attachment 1. The subject site is currently occupied by an office building in the south portion of the lot, which is to be retained, and a vacant area in the north portion of the lot, where the drive-through restaurant is proposed to be located (Attachment 2). The vacant area was previously occupied by a one storey commercial building of approximately 1,020 m<sup>2</sup> (10,980 ft<sup>2</sup>) in area, which was demolished in 2017.

#### **Surrounding Development**

| To the North: | Across Delf Place, light industrial buildings with surface parking and loading on properties zoned "Industrial Business Park (IB1)".                                                                   |
|---------------|--------------------------------------------------------------------------------------------------------------------------------------------------------------------------------------------------------|
| To the South: | Across Worster Court, light industrial buildings with surface parking and loading on properties zoned "Industrial Business Park (IB1)".                                                                |
| To the East:  | Light industrial buildings with surface parking and loading on properties zoned "Industrial Business Park (IB1)".                                                                                      |
| To the West:  | Across Jacombs Road, single-family dwellings on properties zoned "Single Detached (RS1/B)" with a rear yard interface to the subject site and accessed from the internal road network (Wyne Crescent). |