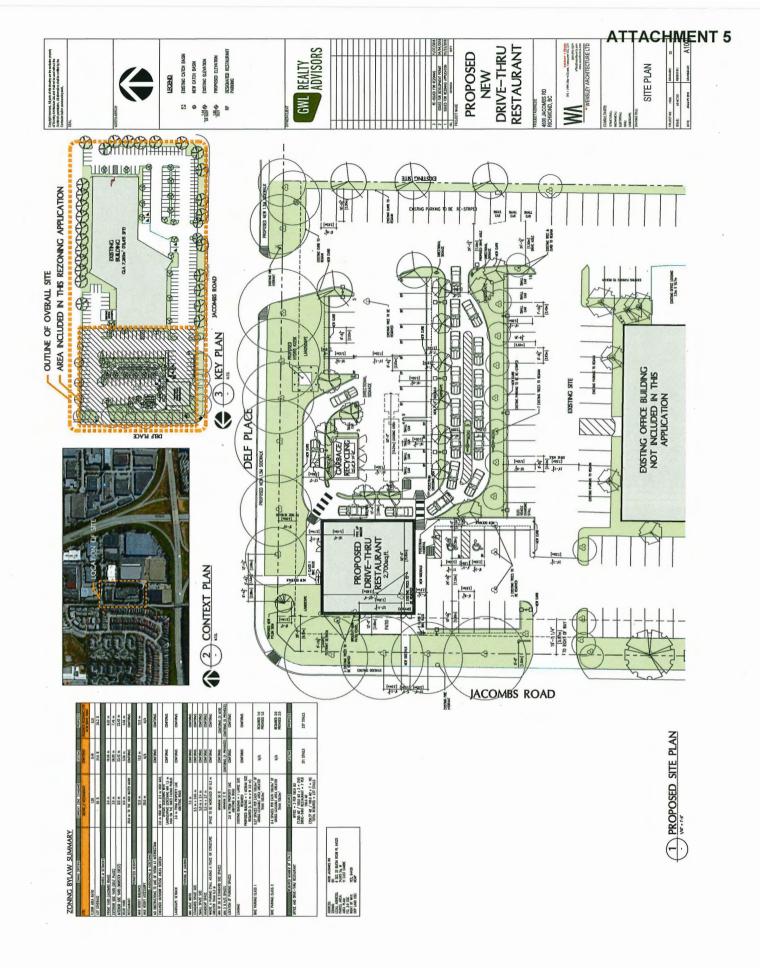

#### Site Planning

The proposed development involves the construction of a single-unit one-storey building of approximately  $250.8 \text{ m}^2 (2,700 \text{ ft}^2)$  in area to accommodate one drive-through restaurant establishment. The building is proposed to be located at the northwest corner of the site, along the street frontages of Jacombs Road and Delf Place.

Required off-street parking, drive-aisle circulation, vehicle access and queuing are accommodated on-site behind the building. Vehicle and bicycle parking is provided consistent with Zoning Bylaw requirements. Pedestrian access is proposed to be provided from both street frontages and internally from the vehicle parking area, including designated crosswalks and signage across the vehicle queuing area.

Landscaping along the street frontages has been provided as per Zoning Bylaw 8500 requirements, including required setbacks. Staff have worked with the applicant to maximize tree retention and planting and landscaping on-site, and minimize impervious surfaces. The preliminary site plan, elevations and landscape plan are provided in Attachment 5.

#### Transportation and Site Access

Vehicular access to the subject site is to be provided via the existing driveway crossings on Jacombs Road and Delf Place. The existing Delf Place driveway is located on the eastern portion of the subject site, more than 50 m from the intersection of Jacombs Road and Delf Place.

Pedestrian improvements include sidewalks along both road frontages, a curb extension on the southeast corner of Jacombs Road and Delf Place, and a special marked crosswalk across Jacombs Road, with downward lighting and flashing beacons, which will be secured through the Servicing Agreement.