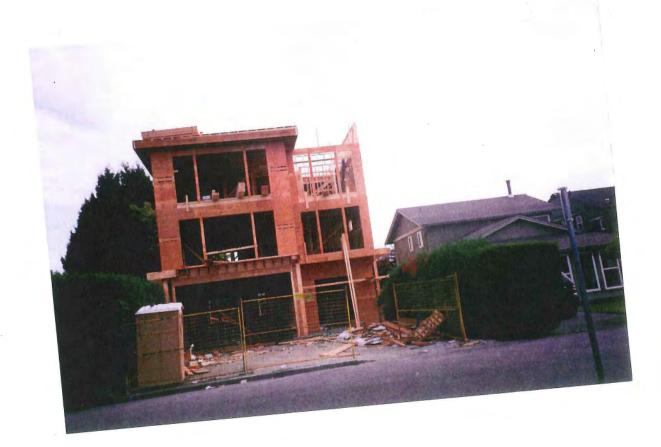

Please note the included photographs, they show another new building project in our fair city. This monstrosity is tolerated and approved by the city of Richmond. It is being erected at 8280 Colonial Drive.

As the accompanying photos show, especially the rancher on the left is completely overshadowed by this **incongruous** structure. Why must these adjoining owners, or any others, endure these **changed conditions**?